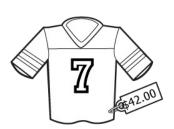

gray part =

- **A.** 75%
- **B.** 8%
- **C**. 25%

10.

1 shirt costs \$42.00. Tom orders 8 shirts. He pays for  $\frac{1}{3}$ .

How much \$ does he pay?

- **A.** \$33.00
- **B.** \$14.00
- **C.** \$112.00

12.