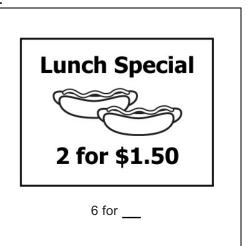

4.

- **A.**  $\frac{2}{5}$
- **B.**  $\frac{1}{5}$
- **C.**  $\frac{3}{5}$

5.

- **A.** 75
- **B.** 60
- **C**. 50

7

- **A.** \$4.50
- **B.** \$1.56
- **C.** \$6.00

- **A.** 85%
- **B.** 185%
- **C.** 15%

8.