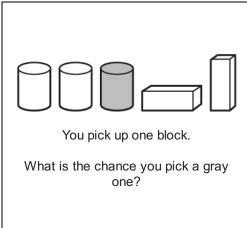

4.

- **A.**  $\frac{2}{5}$
- **B.**  $\frac{1}{5}$
- **C.**  $\frac{3}{5}$

5.

- **A.** 75
- **B.** 60
- **C**. 50

7

- **A.** \$4.50
- **B.** \$1.56
- **C.** \$6.00

- **A.** 85%
- **B.** 185%
- **C.** 15%

8.