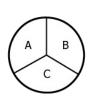

Bo throws darts at this board.

What is the chance he will hit A?

- **A.** 1 in 2
- **B.** 2 in 3
- **C.** 1 in 3