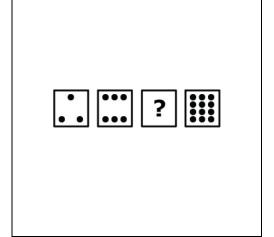

8.

- **A.** 2 × 5
- **B.** 5 × 5
- **C.** 1 × 5

- **A.** 10
- **B**. 0
- **C.** 5

11.

- **A.** 0
- **B.** 3420
- **C**. 342

10.

- A. •••
- В.
- c.

12.