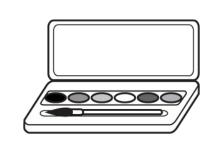

- **A.** 2
- **B.** 3
- **C.** 4

Sam and Jo share these colors evenly.

Which shows how many colors each one gets?

- **A.** 2 × 6
- **B**. 376
- C. 276

7.

- **A.** 6
- **B**. 4
- **C.** 3

6.

- **A.** 6
- **B.** 0
- **C**. 1