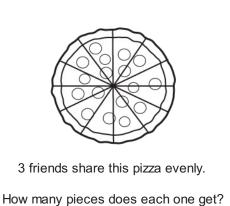

- **A.** 2
- **B.** 3
- **C.** 4

Sam and Jo share these colors evenly.

Which shows how many colors each one gets?

- **A.** 2 × 6
- **B**. 376
- C. 276

7.

- **A.** 6
- **B**. 4
- **C.** 3

6.

- **A.** 6
- **B.** 0
- **C**. 1