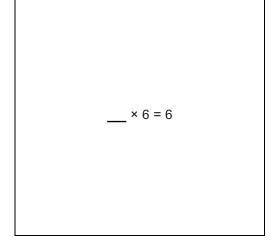

** (5 5)

3



- **A.** 6 + 4
- **B.** 6 × 4
- **C.** 6 4

| 2. |            |  |
|----|------------|--|
|    |            |  |
|    |            |  |
|    |            |  |
|    |            |  |
|    |            |  |
|    | 6, 12, 18, |  |
|    |            |  |
|    |            |  |
|    |            |  |
|    |            |  |

- **A.** 24
- **B.** 16
- **C**. 66

4

| 4.                               |
|----------------------------------|
|                                  |
| 2 friends share milk evenly.     |
| How many cups does each one get? |
|                                  |

- **A.** 2
- **B.** 3
- **C.** 4



Sam and Jo share these colors evenly.

Which shows how many colors each one gets?

- **A.** 2 × 6
- **B**. 376
- C. 276

7.



- **A.** 6
- **B**. 4
- **C.** 3

6.



- **A.** 6
- **B.** 0
- **C**. 1

8.



- **A.** 2 × 5
- **B.** 5 × 5
- **C.** 1 × 5



- **A.** 10
- **B**. 0
- **C.** 5

11.

- **A.** 0
- **B.** 3420
- **C**. 342

10.



- A. •••
- В.
- c.

12.

Marty has 9 pens. Jan has 7 pens.

They put them in 2 equal piles.

How many pens in each pile?

- **A.** 6
- **B.** 8
- **C.** 2



15.

14.

**A.** 
$$(7 \times 5) + 6$$

**C.** 
$$(7 \times 5) \times 6$$

16.



**A.** 2 
$$\frac{8}{16}$$

c. <sub>2</sub> 
$$\frac{6}{12}$$