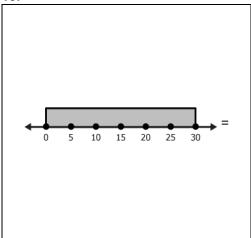

|

- **A.** 24
- **B.** 16
- **C**. 66

4

| 4.                               |
|----------------------------------|
|                                  |
| 2 friends share milk evenly.     |
| How many cups does each one get? |
|                                  |

- **A.** 2
- **B.** 3
- **C.** 4



Sam and Jo share these colors evenly.

Which shows how many colors each one gets?

- **A.** 2 × 6
- **B**. 376
- C. 276

7.



- **A.** 6
- **B**. 4
- **C.** 3

6.



- **A.** 6
- **B.** 0
- **C**. 1

8.



- **A.** 2 × 5
- **B.** 5 × 5
- **C.** 1 × 5



- **A.** 10
- **B**. 0
- **C.** 5

11.

- **A.** 0
- **B.** 3420
- **C**. 342

10.



- A. •••
- В.
- c.

12.

Marty has 9 pens. Jan has 7 pens.

They put them in 2 equal piles.

How many pens in each pile?

- **A.** 6
- **B.** 8
- **C.** 2



15.

14.

**A.** 
$$(7 \times 5) + 6$$

**C.** 
$$(7 \times 5) \times 6$$

16.



**A.** 2 
$$\frac{8}{16}$$

c. <sub>2</sub> 
$$\frac{6}{12}$$