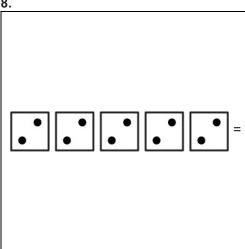

8.

- **A.** 2 × 5
- **B.** 5 × 5
- **C.** 1 × 5

- **A.** 10
- **B**. 0
- **C.** 5

11.

- **A.** 0
- **B.** 3420
- **C**. 342

10.

- A. •••
- В.
- c.

12.