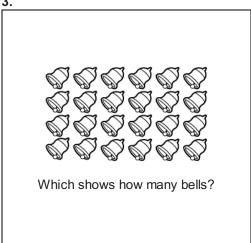

| Student Name: |  |  |  |  |
|---------------|--|--|--|--|
|---------------|--|--|--|--|

| Date: |  |  |  |
|-------|--|--|--|
|       |  |  |  |

- **A.** (5 + 5)
- **B.** (5 × 5)
- **C.** (5 5)

3

- **A.** 6 + 4
- **B.** 6 × 4
- **C.** 6 4