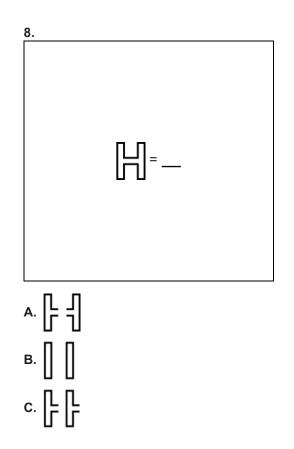

**A.** W

**B**. V

**C**. Z

- **A.** 3
- **B.** 9
- **C.** 8

- A. octagon
- B. pentagon
- C. square

- **A.** C + D
- **B.** A + A
- **C.** C + A

- **A.** 3
- **B.** 2
- **C.** 1

- **B.** 11 to 12
- **C.** 11 to 13