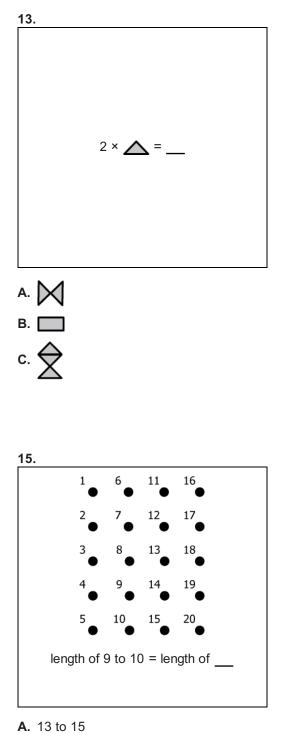

## Math Geometry 3\_8

Student Name:\_\_\_\_\_

1.

Which are the same?

^. ᠿ ↔ в. ᠿᠿ с. ᠿс>

Date:\_\_\_\_\_

- 4.  $\square \qquad \bigwedge_{B} \qquad \bigotimes_{C}$ Which has the most angles?
- **A.** A
- **B.** B
- **C**. C