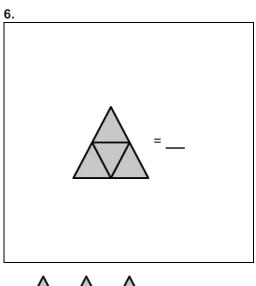

**A.** W

**B**. V

**C**. Z

- **A.** 3
- **B.** 9
- **C.** 8

- A. octagon
- B. pentagon
- C. square

- **A.** C + D
- **B.** A + A
- **C.** C + A

- **A.** 3
- **B.** 2
- **C.** 1

- **B.** 11 to 12
- **C.** 11 to 13