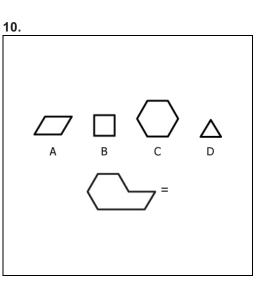

**A.** W

**B**. V

**C**. Z

- **A.** 3
- **B.** 9
- **C.** 8

- A. octagon
- B. pentagon
- C. square

- **A.** C + D
- **B.** A + A
- **C.** C + A

- **A.** 3
- **B.** 2
- **C.** 1

- **B.** 11 to 12
- **C.** 11 to 13