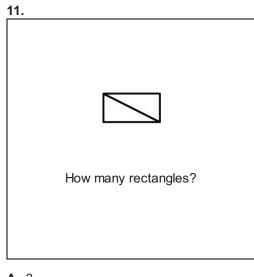

**A.** W

**B**. V

**C**. Z

- **A.** 3
- **B.** 9
- **C.** 8

- A. octagon
- B. pentagon
- C. square

- **A.** C + D
- **B.** A + A
- **C.** C + A

- **A.** 3
- **B.** 2
- **C.** 1

- **B.** 11 to 12
- **C.** 11 to 13