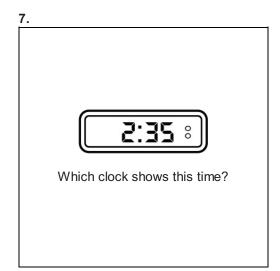

- **A**. <
- B. =
- C. >

What time does the clock show?

- **A.** 2:10
- **B.** 2:05
- **C.** 1:10

13.

What time does the clock show?

- **A.** 4:20
- **B.** 4:15
- **C.** 4:10

15.

13 months \_\_\_ 1 year