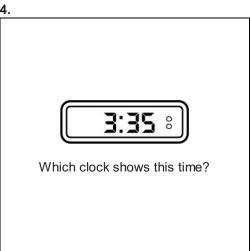

- **A**. <
- B. =
- C. >

What time does the clock show?

- **A.** 2:10
- **B.** 2:05
- **C.** 1:10

13.

What time does the clock show?

- **A.** 4:20
- **B.** 4:15
- **C.** 4:10

15.

13 months \_\_\_ 1 year