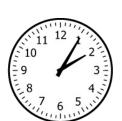

- **A**. <
- B. =
- C. >

What time does the clock show?

- **A.** 2:10
- **B.** 2:05
- **C.** 1:10

13.

What time does the clock show?

- **A.** 4:20
- **B.** 4:15
- **C.** 4:10

15.

13 months \_\_\_ 1 year