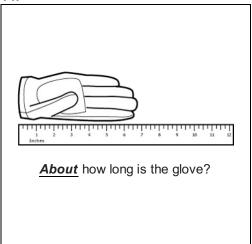

- A. <
- B. >
- C. =

14.

- **A.** 7 in
- **B.** 8 in
- **C.** 6 in

16.

- **A.** 25 cm
- **B.** 23 cm
- **C.** 24 cm