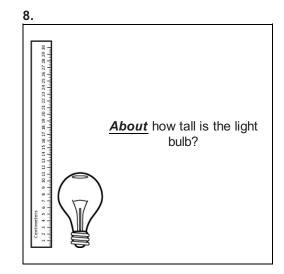

- **A.** 11 cm
- **B.** 12 cm
- **C.** 10 cm

| 9. |  |  |  |  |
|----|--|--|--|--|
|    |  |  |  |  |
|    |  |  |  |  |
|    |  |  |  |  |

To measure how big a marble is you would use:

- A. feet
- B. inches
- C. meters