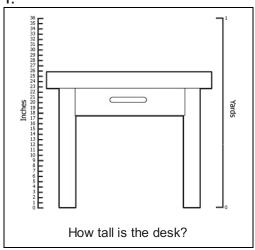

## Math Measurement 2\_8

Student Name:

Date:\_\_\_\_\_

- **A.** 30 in
- **B.** .5 yd
- **C.** 26 in

- **A.** 16 ft
- **B.** 500 cm
- **C.** 20 ft

- **A.** 6
- **B**. 7
- **C.** 5

- **A**. <
- B. >
- C. =

- A. ( )
- В.
- c. ( )