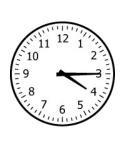

- **A**. <
- B. =
- C. >

What time does the clock show?

- **A.** 2:10
- **B.** 2:05
- **C.** 1:10

13.

What time does the clock show?

- **A.** 4:20
- **B.** 4:15
- **C.** 4:10

15.

13 months \_\_\_ 1 year