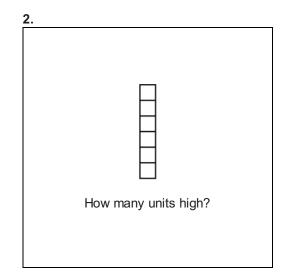

## Math Measurement 2\_8

Student Name:

Date:\_\_\_\_\_



- **A.** 30 in
- **B.** .5 yd
- **C.** 26 in



- **A.** 16 ft
- **B.** 500 cm
- **C.** 20 ft



- **A.** 6
- **B**. 7
- **C.** 5





- **A**. <
- B. >
- C. =



- A. ( )
- В.
- c. ( )



- B. (10 2 1
- C. (10 10 12 12 12 14 15 14 15 14 15 14 15 14 15 14 15 14 15 14 15 14 15 14 15 14 15 14 15 14 15 14 15 14 15 14 15 14 15 14 15 14 15 14 15 14 15 14 15 14 15 14 15 14 15 14 15 14 15 14 15 14 15 14 15 14 15 14 15 14 15 14 15 14 15 14 15 14 15 14 15 14 15 14 15 14 15 14 15 14 15 14 15 14 15 14 15 14 15 14 15 14 15 14 15 14 15 14 15 14 15 14 15 14 15 14 15 14 15 14 15 14 15 14 15 14 15 14 15 14 15 14 15 14 15 14 15 14 15 14 15 14 15 14 15 14 15 14 15 14 15 14 15 14 15 14 15 14 15 14 15 14 15 14 15 14 15 14 15 14 15 14 15 14 15 14 15 14 15 14 15 14 15 14 15 14 15 14 15 14 15 14 15 14 15 14 15 14 15 14 15 14 15 14 15 14 15 14 15 14 15 14 15 14 15 14 15 14 15 14 15 14 15 14 15 14 15 14 15