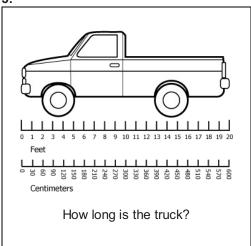

## Math Measurement 2\_8

Student Name:

Date:\_\_\_\_\_

- **A.** 30 in
- **B.** .5 yd
- **C.** 26 in

- **A.** 16 ft
- **B.** 500 cm
- **C.** 20 ft

- **A.** 6
- **B**. 7
- **C.** 5

- **A**. <
- B. >
- C. =

- A. ( )
- В.
- c. ( )