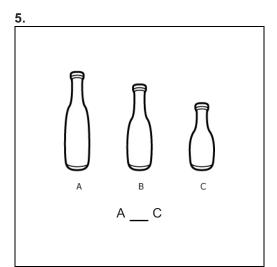

## Math Measurement 2\_8

Student Name:

Date:\_\_\_\_\_

- **A.** 30 in
- **B.** .5 yd
- **C.** 26 in

- **A.** 16 ft
- **B.** 500 cm
- **C.** 20 ft

- **A.** 6
- **B**. 7
- **C.** 5

- **A**. <
- B. >
- C. =

- A. ( )
- В.
- c. ( )