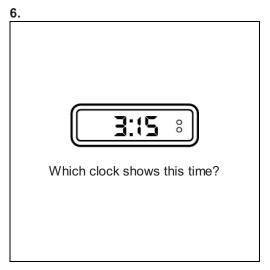

- **A**. <
- B. =
- C. >

What time does the clock show?

- **A.** 2:10
- **B.** 2:05
- **C.** 1:10

13.

What time does the clock show?

- **A.** 4:20
- **B.** 4:15
- **C.** 4:10

15.

13 months \_\_\_ 1 year