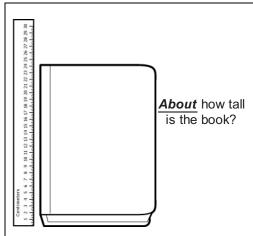

- **A.** 11 cm
- **B.** 12 cm
- **C.** 10 cm

| 9. |  |  |  |  |
|----|--|--|--|--|
|    |  |  |  |  |
|    |  |  |  |  |
|    |  |  |  |  |

To measure how big a marble is you would use:

- A. feet
- B. inches
- C. meters