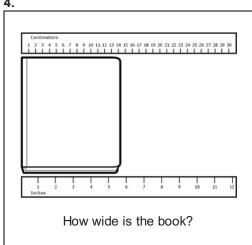

## Math Measurement 2\_3

Student Name:\_\_\_\_\_

Date:\_\_\_\_\_

- **A.** 7
- **B**. 8
- **C.** 9

- **A.** 4 in
- **B.** 2 in
- **C.** 3 in

- **A.** 3:30
- **B.** 3:35
- **C.** 3:25

- **A.** 14 cm
- **B.** 16 cm
- **C.** 5 in