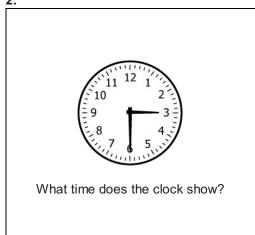

## Math Measurement 2\_3

Student Name:\_\_\_\_\_

Date:\_\_\_\_\_

- **A.** 7
- **B**. 8
- **C.** 9

- **A.** 4 in
- **B.** 2 in
- **C.** 3 in

- **A.** 3:30
- **B.** 3:35
- **C.** 3:25

- **A.** 14 cm
- **B.** 16 cm
- **C.** 5 in