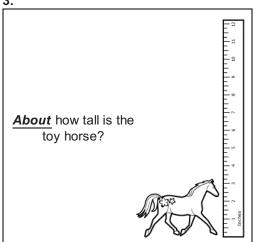

## Math Measurement 2\_3

Student Name:\_\_\_\_\_

Date:\_\_\_\_\_

- **A.** 7
- **B**. 8
- **C.** 9

- **A.** 4 in
- **B.** 2 in
- **C.** 3 in

- **A.** 3:30
- **B.** 3:35
- **C.** 3:25

- **A.** 14 cm
- **B.** 16 cm
- **C.** 5 in