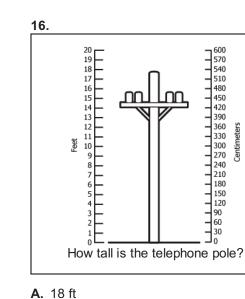

- A. 1 month
- B. 6 weeks
- **C.** 38 days

- **A.** 6
- **B.** 5
- **C**. 7

- **B.** 12 ft
- **C.** 400 cm