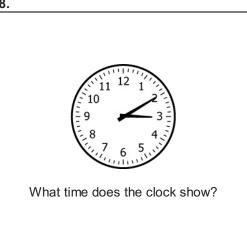

## Math Measurement 2\_3

Student Name:\_\_\_\_\_

Date:\_\_\_\_\_

- **A.** 7
- **B**. 8
- **C.** 9

- **A.** 4 in
- **B.** 2 in
- **C.** 3 in

- **A.** 3:30
- **B.** 3:35
- **C.** 3:25

- **A.** 14 cm
- **B.** 16 cm
- **C.** 5 in