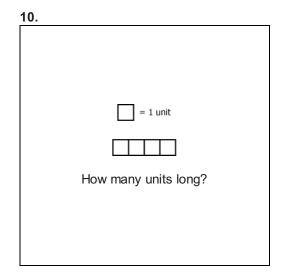

## Math Measurement 2\_3

Student Name:\_\_\_\_\_

Date:\_\_\_\_\_

- **A.** 7
- **B**. 8
- **C.** 9

- **A.** 4 in
- **B.** 2 in
- **C.** 3 in

- **A.** 3:30
- **B.** 3:35
- **C.** 3:25

- **A.** 14 cm
- **B.** 16 cm
- **C.** 5 in