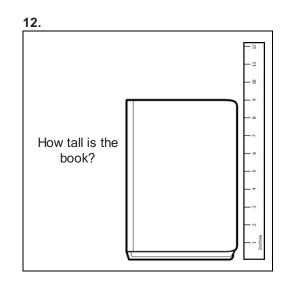

- A. kilometers
- B. miles
- C. feet

- **A.** 6
- **B.** 5
- **C**. 4

- **A.** 8 in
- **B.** 10 in
- **C.** 9 in

13. To measure how tall a desk is you would use:

- A. miles
- B. yards
- C. centimeters

15. 6 weeks, 1 month, 38 days Which is shortest?