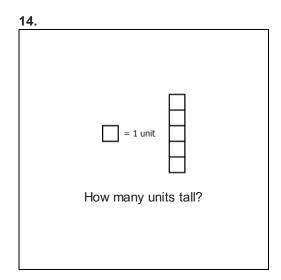

- A. 1 month
- B. 6 weeks
- **C.** 38 days

- **A.** 6
- **B.** 5
- **C**. 7

- **B.** 12 ft
- **C.** 400 cm