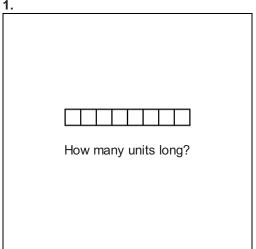

## Math Measurement 2\_3

Student Name:\_\_\_\_\_

Date:\_\_\_\_\_

- **A.** 7
- **B**. 8
- **C.** 9

- **A.** 4 in
- **B.** 2 in
- **C.** 3 in

- **A.** 3:30
- **B.** 3:35
- **C.** 3:25

- **A.** 14 cm
- **B.** 16 cm
- **C.** 5 in