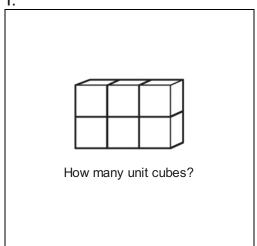

## Math Geometry 1\_7

Student Name:\_\_\_\_\_

Date:\_\_\_\_\_

1

- **A**. 3
- **B.** 2
- **C**. 6

3.

- A. ( )
- В.
- c. /

| 2.                    |
|-----------------------|
|                       |
| How many equal parts? |
|                       |