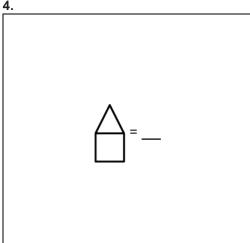

- **A.** 3
- **B**. 4
- **C**. 2

4

- A. \_\_\_\_
- В. 🖊
- c.  $\triangle$

| 5.                                        | 6.                                 |
|-------------------------------------------|------------------------------------|
| Which are congruent?                      | A B C Which pie is cut in half?    |
| A                                         | <b>A</b> . A                       |
|                                           | <b>B.</b> B                        |
| в. 🔨 🦳                                    | <b>c</b> . c                       |
|                                           |                                    |
| C.                                        |                                    |
|                                           |                                    |
| 7.  How many squares make the gray shape? | 8.  How many sides on a rectangle? |
| 7.                                        |                                    |
| 7.  How many squares make the gray shape? | How many sides on a rectangle?     |