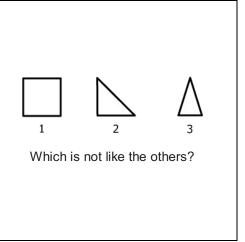

| A B C Which pie is cut in half?    |
| A                                         | <b>A</b> . A                       |
|                                           | <b>B.</b> B                        |
| в. 🔨 🦳                                    | <b>c</b> . c                       |
|                                           |                                    |
| C.                                        |                                    |
|                                           |                                    |
| 7.  How many squares make the gray shape? | 8.  How many sides on a rectangle? |
| 7.                                        |                                    |
| 7.  How many squares make the gray shape? | How many sides on a rectangle?     |



- **A.** 1
- **B.** 3
- **C.** 2

11.



- **A**. A
- **B**. B
- **C**. C



- **A.** A
- **B.** B
- **c**. c

12.



- **A**. A
- **B**. B
- **c**. c





- **A.** A
- **B.** B
- **C.** C





- **A.** A
- **B**. B
- **C**. C





- **A.** A
- **B.** B
- **c**. C





- **A.** 5
- **B**. 4
- **C**. 2