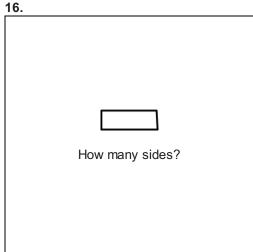

- **A.** 3
- **B**. 4
- **C**. 2

4

- A. \_\_\_\_
- В. 🖊
- c.  $\triangle$

| 5.                                        | 6.                                 |
|-------------------------------------------|------------------------------------|
| Which are congruent?                      | A B C Which pie is cut in half?    |
| A                                         | <b>A</b> . A                       |
|                                           | <b>B.</b> B                        |
| в. 🔨 🦳                                    | <b>c</b> . c                       |
|                                           |                                    |
| C.                                        |                                    |
|                                           |                                    |
| 7.  How many squares make the gray shape? | 8.  How many sides on a rectangle? |
| 7.                                        |                                    |
| 7.  How many squares make the gray shape? | How many sides on a rectangle?     |

- **A.** A
- **B.** B
- **c**. C

- **A.** 5
- **B**. 4
- **C**. 2