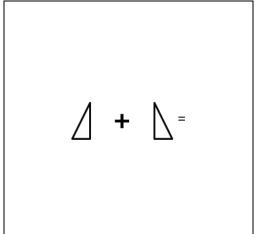

- **A.** 3
- **B**. 4
- **C**. 2

4

- A. \_\_\_\_
- В. 🖊
- c.  $\triangle$

| 5.                                        | 6.                                 |
|-------------------------------------------|------------------------------------|
| Which are congruent?                      | A B C Which pie is cut in half?    |
| A                                         | <b>A</b> . A                       |
|                                           | <b>B.</b> B                        |
| в. 🔨 🦳                                    | <b>c</b> . c                       |
|                                           |                                    |
| C.                                        |                                    |
|                                           |                                    |
| 7.  How many squares make the gray shape? | 8.  How many sides on a rectangle? |
| 7.                                        |                                    |
| 7.  How many squares make the gray shape? | How many sides on a rectangle?     |