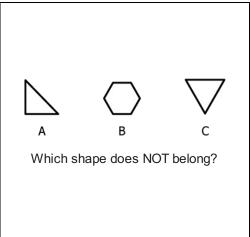

| <b>c</b> . c                       |
|                                           |                                    |
| C.                                        |                                    |
|                                           |                                    |
| 7.  How many squares make the gray shape? | 8.  How many sides on a rectangle? |
| 7.                                        |                                    |
| 7.  How many squares make the gray shape? | How many sides on a rectangle?     |



- **A.** 1
- **B.** 3
- **C.** 2

11.



- **A**. A
- **B**. B
- **C**. C



- **A.** A
- **B.** B
- **c**. c

12.



- **A**. A
- **B**. B
- **c**. c





- **A.** A
- **B.** B
- **C.** C





- **A.** A
- **B**. B
- **C**. C





- **A.** A
- **B.** B
- **c**. C





- **A.** 5
- **B**. 4
- **C**. 2