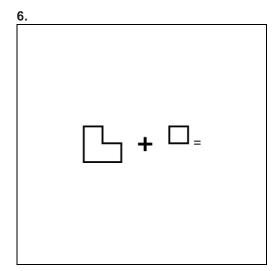

- **A**. A
- **B.** B
- **c**. c

- **A.** rectangle and square
- **B.** triangle and square
- C. circle and square

| 8. |                                |
|----|--------------------------------|
|    | How many sides on a rectangle? |