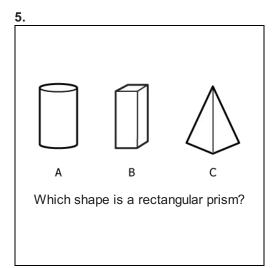

- **A**. A
- **B.** B
- **c**. c

- **A.** rectangle and square
- **B.** triangle and square
- C. circle and square

| 8. |                                |
|----|--------------------------------|
|    | How many sides on a rectangle? |