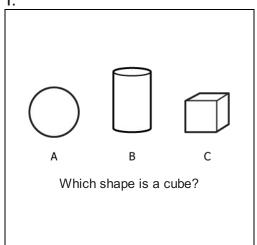

## Math Geometry 1\_6

Student Name:\_\_\_\_\_

Date:\_\_\_\_\_

- **A**. A
- **B**. B
- **C**. C

| ۷.                   |
|----------------------|
| Which are different? |
|                      |
|                      |