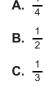

13.

- **A**. A
- **B.** B
- **c**. c

15.

Which are congruent?

How many

- **A.** 5
- **B**. 2
- **C**. 4

- **A**. 5
- **B**. 4
- **C**. 2