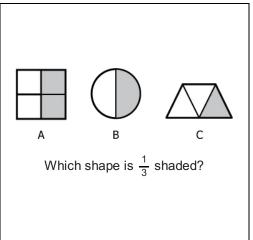

- **A.** 4
- **B.** 2
- **C**. 3

| 9.                                  |     |
|-------------------------------------|-----|
|                                     |     |
|                                     |     |
|                                     |     |
| What shape can these triangles male | ке? |
|                                     |     |
|                                     |     |