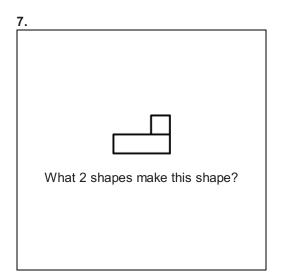

- **A.** 4
- **B.** 2
- **C**. 3

| 9.                                  |     |
|-------------------------------------|-----|
|                                     |     |
|                                     |     |
|                                     |     |
| What shape can these triangles male | ке? |
|                                     |     |
|                                     |     |