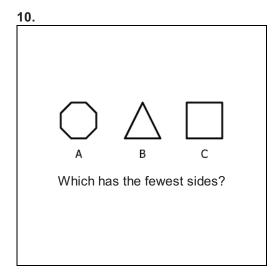

- **A**. A
- **B.** B
- **c**. c

- **A.** rectangle and square
- **B.** triangle and square
- C. circle and square

| 8. |                                |
|----|--------------------------------|
|    | How many sides on a rectangle? |

- **A.** 4
- **B.** 2
- **C**. 3

| 9.                                  |     |
|-------------------------------------|-----|
|                                     |     |
|                                     |     |
|                                     |     |
| What shape can these triangles male | ке? |
|                                     |     |
|                                     |     |