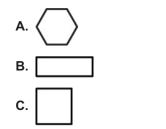

- **A**. A
- **B.** B
- **c**. c

- **A.** rectangle and square
- **B.** triangle and square
- C. circle and square

| 8. |                                |
|----|--------------------------------|
|    | How many sides on a rectangle? |