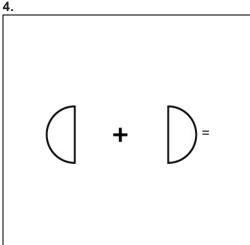

- **A.** 4
- **B.** 2
- **C**. 3

| 9.                                  |     |
|-------------------------------------|-----|
|                                     |     |
|                                     |     |
|                                     |     |
| What shape can these triangles male | ке? |
|                                     |     |
|                                     |     |