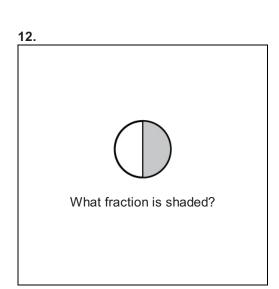

13.

- **A**. A
- **B.** B
- **c**. c

15.

Which are congruent?

How many

- **A.** 5
- **B**. 2
- **C**. 4

- **A**. 5
- **B**. 4
- **C**. 2