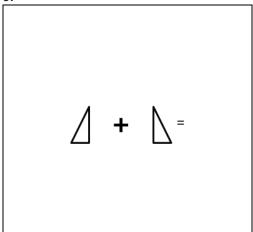

- **A.** 4
- **B.** 2
- **C**. 3

| 9.                                  |     |
|-------------------------------------|-----|
|                                     |     |
|                                     |     |
|                                     |     |
| What shape can these triangles male | ке? |
|                                     |     |
|                                     |     |