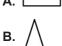

## Math Geometry 1\_3

| Student Name:                           | Date:                                  |
|-----------------------------------------|----------------------------------------|
| How many line segments make this shape? | A B C Which has the most sides?        |
| A. 5 B. 4 C. 3                          | <b>A</b> . A <b>B</b> . B <b>C</b> . C |
| Which is the other half of this shape?  | Which are the same?                    |