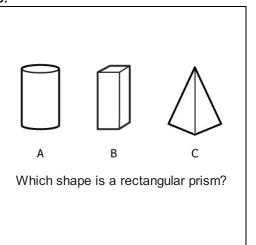

## Math Geometry 1\_3

| Student Name:                           | Date:                                  |
|-----------------------------------------|----------------------------------------|
| How many line segments make this shape? | A B C Which has the most sides?        |
| A. 5 B. 4 C. 3                          | <b>A</b> . A <b>B</b> . B <b>C</b> . C |
| Which is the other half of this shape?  | Which are the same?                    |







5



- **A**. A
- **B.** B
- **C.** C

7.



- **A.** A
- **B**. B
- **c**. c



- **A.** 5
- **B**. 4
- **C**. 6

8.

Which toy looks like a square?









2 × = \_\_\_







| 15.                                               |  |
|---------------------------------------------------|--|
| How many times do you subtract 2 from 6 to get 0? |  |

- **A.** 3
- **B.** 4
- **C**. 6







- A. octagon
- B. pentagon
- C. square