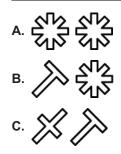

## Math Geometry 1\_3

| Student Name:                           | Date:                                  |
|-----------------------------------------|----------------------------------------|
| How many line segments make this shape? | A B C Which has the most sides?        |
| A. 5 B. 4 C. 3                          | <b>A</b> . A <b>B</b> . B <b>C</b> . C |
| Which is the other half of this shape?  | Which are the same?                    |