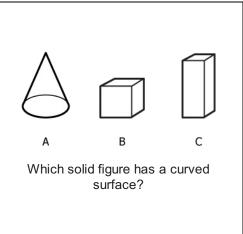

## Math Geometry 1\_3

| Student Name:                           | Date:                                  |
|-----------------------------------------|----------------------------------------|
| How many line segments make this shape? | A B C Which has the most sides?        |
| A. 5 B. 4 C. 3                          | <b>A</b> . A <b>B</b> . B <b>C</b> . C |
| Which is the other half of this shape?  | Which are the same?                    |