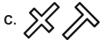

## Math Geometry 1\_3

| Student Name:                           | Date:                                  |
|-----------------------------------------|----------------------------------------|
| How many line segments make this shape? | A B C Which has the most sides?        |
| A. 5 B. 4 C. 3                          | <b>A</b> . A <b>B</b> . B <b>C</b> . C |
| Which is the other half of this shape?  | Which are the same?                    |