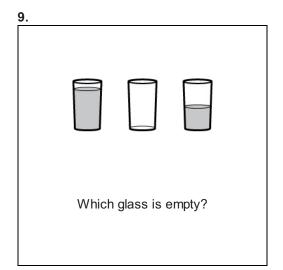

## Math Measurement K\_9

Student Name:\_\_\_\_\_

Date:\_\_\_\_\_



- A. 7 units
- B. 2 units
- C. 4 units



- **A**. A
- **B**. B
- **C**. C





- **A**. A
- **B**. B
- **C**. C



- **A**. A
- **B.** B
- **c**. c



- **A**. A
- **B.** B
- **c**. c





- **A.** A
- **B.** B
- **c**. c







- **A.** 6 units**B.** 5 units
- C. 2 units



- **A**. A
- **B.** B
- **c**. c



- **A.** A
- **B**. B
- **c**. c



Which boy is the ring around?

- **A.** 4th
- **B.** 5th
- **C.** 3rd

15.



- **A.** 8¢
- **B.** 12¢
- **C**. 3¢

14.

| FERRUARY |     |     |     |     |     |     |
|----------|-----|-----|-----|-----|-----|-----|
| FEBRUARY |     |     |     |     |     |     |
| SUN      | MON | TUE | WED | THU | FRI | SAT |
|          | 1   | 2   | 3   | 4   | 5   | 6   |
| 7        | 8   | 9   | 10  | 11  | 12  | 13  |
| 14       | 15  | 16  | 17  | 18  | 19  | 20  |
| 21       | 22  | 23  | 24  | 25  | 26  | 27  |
| 28       |     |     |     |     |     |     |

How many Saturdays in this month?

- **A.** 5
- **B**. 4
- **C.** 2

16.



- **A.** A
- **B.** B
- **C**. C