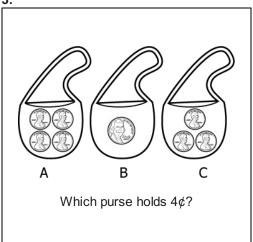

15.

- **A.** 8¢
- **B.** 12¢
- **C**. 3¢

14.

| FERRUARY |     |     |     |     |     |     |
|----------|-----|-----|-----|-----|-----|-----|
| FEBRUARY |     |     |     |     |     |     |
| SUN      | MON | TUE | WED | THU | FRI | SAT |
|          | 1   | 2   | 3   | 4   | 5   | 6   |
| 7        | 8   | 9   | 10  | 11  | 12  | 13  |
| 14       | 15  | 16  | 17  | 18  | 19  | 20  |
| 21       | 22  | 23  | 24  | 25  | 26  | 27  |
| 28       |     |     |     |     |     |     |