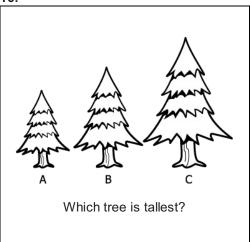

How many Saturdays in this month?

- **A.** 5
- **B**. 4
- **C.** 2

16.

- **A.** A
- **B.** B
- **C**. C