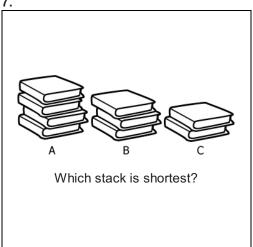

## Math Measurement K\_9

Student Name:\_\_\_\_\_

Date:\_\_\_\_\_

- A. 7 units
- B. 2 units
- C. 4 units

- **A**. A
- **B**. B
- **C**. C

- **A**. A
- **B**. B
- **C**. C

- **A**. A
- **B.** B
- **c**. c

- **A**. A
- **B.** B
- **c**. c