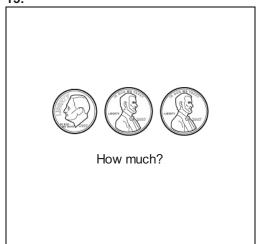

15.

- **A.** 8¢
- **B.** 12¢
- **C**. 3¢

14.

| FERRUARY |     |     |     |     |     |     |
|----------|-----|-----|-----|-----|-----|-----|
| FEBRUARY |     |     |     |     |     |     |
| SUN      | MON | TUE | WED | THU | FRI | SAT |
|          | 1   | 2   | 3   | 4   | 5   | 6   |
| 7        | 8   | 9   | 10  | 11  | 12  | 13  |
| 14       | 15  | 16  | 17  | 18  | 19  | 20  |
| 21       | 22  | 23  | 24  | 25  | 26  | 27  |
| 28       |     |     |     |     |     |     |