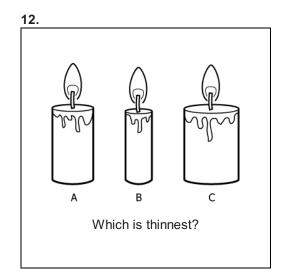

## Math Measurement K\_9

Student Name:\_\_\_\_\_

Date:\_\_\_\_\_

- A. 7 units
- B. 2 units
- C. 4 units

- **A**. A
- **B**. B
- **C**. C

- **A**. A
- **B**. B
- **C**. C

- **A**. A
- **B.** B
- **c**. c

- **A**. A
- **B.** B
- **c**. c