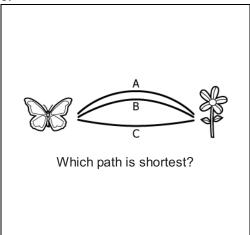

## Math Measurement K\_9

Student Name:\_\_\_\_\_

Date:\_\_\_\_\_

- A. 7 units
- B. 2 units
- C. 4 units

- **A**. A
- **B**. B
- **C**. C

- **A**. A
- **B**. B
- **C**. C

- **A**. A
- **B.** B
- **c**. c

- **A**. A
- **B.** B
- **c**. c