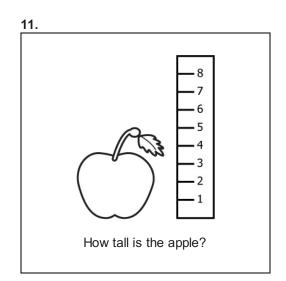

## Math Measurement K\_9

Student Name:\_\_\_\_\_

Date:\_\_\_\_\_



- A. 7 units
- B. 2 units
- C. 4 units



- **A**. A
- **B**. B
- **C**. C





- **A**. A
- **B**. B
- **C**. C



- **A**. A
- **B.** B
- **c**. c



- **A**. A
- **B.** B
- **c**. c





- **A.** A
- **B.** B
- **c**. c







- **A.** 6 units**B.** 5 units
- C. 2 units



- **A**. A
- **B.** B
- **c**. c



- **A.** A
- **B**. B
- **c**. c



Which boy is the ring around?

- **A.** 4th
- **B.** 5th
- **C.** 3rd

15.



- **A.** 8¢
- **B.** 12¢
- **C**. 3¢

14.

| FERRUARY |     |     |     |     |     |     |
|----------|-----|-----|-----|-----|-----|-----|
| FEBRUARY |     |     |     |     |     |     |
| SUN      | MON | TUE | WED | THU | FRI | SAT |
|          | 1   | 2   | 3   | 4   | 5   | 6   |
| 7        | 8   | 9   | 10  | 11  | 12  | 13  |
| 14       | 15  | 16  | 17  | 18  | 19  | 20  |
| 21       | 22  | 23  | 24  | 25  | 26  | 27  |
| 28       |     |     |     |     |     |     |

How many Saturdays in this month?

- **A.** 5
- **B**. 4
- **C.** 2

16.



- **A.** A
- **B.** B
- **C**. C