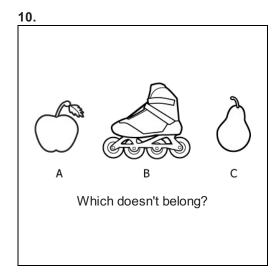

## Math Measurement K\_9

Student Name:\_\_\_\_\_

Date:\_\_\_\_\_



- A. 7 units
- B. 2 units
- C. 4 units



- **A**. A
- **B**. B
- **C**. C





- **A**. A
- **B**. B
- **C**. C



- **A**. A
- **B.** B
- **c**. c



- **A**. A
- **B.** B
- **c**. c





- **A.** A
- **B.** B
- **c**. c







- **A.** 6 units**B.** 5 units
- C. 2 units



- **A**. A
- **B.** B
- **c**. c



- **A.** A
- **B**. B
- **c**. c



Which boy is the ring around?

- **A.** 4th
- **B.** 5th
- **C.** 3rd

15.



- **A.** 8¢
- **B.** 12¢
- **C**. 3¢

14.

| FERRUARY |     |     |     |     |     |     |
|----------|-----|-----|-----|-----|-----|-----|
| FEBRUARY |     |     |     |     |     |     |
| SUN      | MON | TUE | WED | THU | FRI | SAT |
|          | 1   | 2   | 3   | 4   | 5   | 6   |
| 7        | 8   | 9   | 10  | 11  | 12  | 13  |
| 14       | 15  | 16  | 17  | 18  | 19  | 20  |
| 21       | 22  | 23  | 24  | 25  | 26  | 27  |
| 28       |     |     |     |     |     |     |

How many Saturdays in this month?

- **A.** 5
- **B**. 4
- **C.** 2

16.



- **A.** A
- **B.** B
- **C**. C