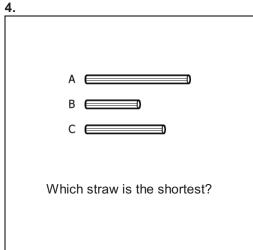

## Math Measurement K\_9

Student Name:\_\_\_\_\_

Date:\_\_\_\_\_



- A. 7 units
- B. 2 units
- C. 4 units



- **A**. A
- **B**. B
- **C**. C





- **A**. A
- **B**. B
- **C**. C



- **A**. A
- **B.** B
- **c**. c



- **A**. A
- **B.** B
- **c**. c





- **A.** A
- **B.** B
- **c**. c







- **A.** 6 units**B.** 5 units
- C. 2 units



- **A**. A
- **B.** B
- **c**. c



- **A.** A
- **B**. B
- **c**. c



Which boy is the ring around?

- **A.** 4th
- **B.** 5th
- **C.** 3rd

15.



- **A.** 8¢
- **B.** 12¢
- **C**. 3¢

14.

| FERRUARY |     |     |     |     |     |     |
|----------|-----|-----|-----|-----|-----|-----|
| FEBRUARY |     |     |     |     |     |     |
| SUN      | MON | TUE | WED | THU | FRI | SAT |
|          | 1   | 2   | 3   | 4   | 5   | 6   |
| 7        | 8   | 9   | 10  | 11  | 12  | 13  |
| 14       | 15  | 16  | 17  | 18  | 19  | 20  |
| 21       | 22  | 23  | 24  | 25  | 26  | 27  |
| 28       |