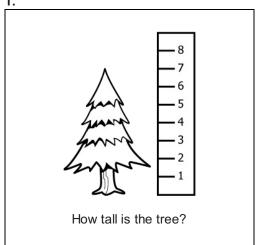

## Math Measurement K\_9

Student Name:\_\_\_\_\_

Date:\_\_\_\_\_

- A. 7 units
- B. 2 units
- C. 4 units

- **A**. A
- **B**. B
- **C**. C

- **A**. A
- **B**. B
- **C**. C

- **A**. A
- **B.** B
- **c**. c

- **A**. A
- **B.** B
- **c**. c