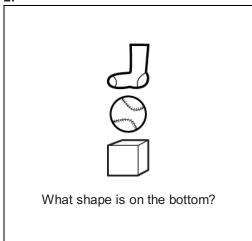

## Math Measurement K\_9

Student Name:\_\_\_\_\_

Date:\_\_\_\_\_



- A. 7 units
- B. 2 units
- C. 4 units



- **A**. A
- **B**. B
- **C**. C





- **A**. A
- **B**. B
- **C**. C



- **A**. A
- **B.** B
- **c**. c



- **A**. A
- **B.** B
- **c**. c





- **A.** A
- **B.** B
- **c**. c







- **A.** 6 units**B.** 5 units
- C. 2 units



- **A**. A
- **B.** B
- **c**. c



- **A.** A
- **B**. B
- **c**. c



Which boy is the ring around?

- **A.** 4th
- **B.** 5th
- **C.** 3rd

15.



- **A.** 8¢
- **B.** 12¢
- **C**. 3¢

14.

| FERRUARY |     |     |     |     |     |     |
|----------|-----|-----|-----|-----|-----|-----|
| FEBRUARY |     |     |     |     |     |     |
| SUN      | MON | TUE | WED | THU | FRI | SAT |
|          | 1   | 2   | 3   | 4   | 5   | 6   |
| 7        | 8   | 9   | 10  | 11  | 12  | 13  |
| 14       | 15  | 16  | 17  | 18  | 19  | 20  |
| 21       | 22  | 23  | 24  | 25  | 26  | 27  |
| 28       |