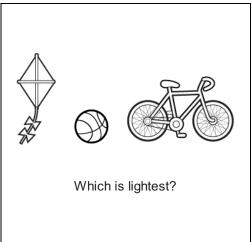

- **A.** A
- **B.** B
- **c**. c

- **A.** 6 units**B.** 5 units
- C. 2 units

- **A**. A
- **B.** B
- **c**. c

- **A.** A
- **B**. B
- **c**. c

Which boy is the ring around?

- **A.** 4th
- **B.** 5th
- **C.** 3rd