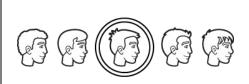

- **A.** A
- **B.** B
- **c**. c

- **A.** 6 units**B.** 5 units
- C. 2 units

- **A**. A
- **B.** B
- **c**. c

- **A.** A
- **B**. B
- **c**. c

Which boy is the ring around?

- **A.** 4th
- **B.** 5th
- **C.** 3rd