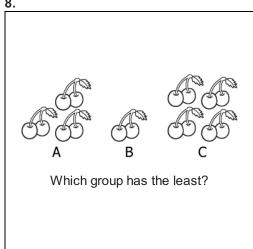

- **A.** A
- **B.** B
- **c**. c

- **A.** 6 units**B.** 5 units
- C. 2 units

- **A**. A
- **B.** B
- **c**. c

- **A.** A
- **B**. B
- **c**. c

Which boy is the ring around?

- **A.** 4th
- **B.** 5th
- **C.** 3rd