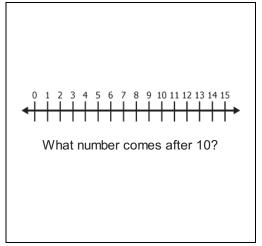

## Math Measurement K\_3

Student Name:\_\_\_\_\_

Date:\_\_\_\_\_



- **A**. A
- **B**. B
- **C**. C



- **A**. A
- **B**. B
- **C**. C



- **A**. A
- **B**. B
- **C**. C



- A. Wednesday
- **B.** Monday
- C. Tuesday

5



- **A**. A
- **B.** B
- **c**. C

Which has grown for the longest?

- A. .
- В. √
- c. 🙀



- A. 8 units
- B. 7 units
- C. 9 units



- **A.** A
- **B**. B
- **C**. C

9



- **A**. A
- **B.** B
- **c**. C

11.



- A. 10 O'Clock
- B. 9 O'Clock
- C. 8 O'Clock

10.



- **A.** A
- **B.** B
- **c**. C

12.



- **A.** A
- **B**. B
- **c**. c

13.



Which group has the most pieces of fruit?







15.



**A**. A

**B**. B

**C**. C

14.



**A.** 12

**B.** 11

**C**. 9

16.



**A.** A

**B**. B

**C**. C