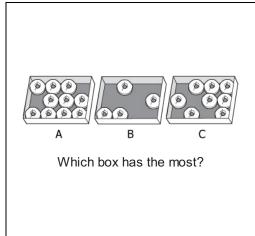

11.

- A. 10 O'Clock
- B. 9 O'Clock
- C. 8 O'Clock

10.

- **A.** A
- **B.** B
- **c**. C

12.

- **A.** A
- **B**. B
- **c**. c

13.

Which group has the most pieces of fruit?