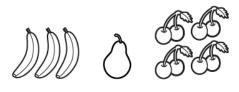

11.

- A. 10 O'Clock
- B. 9 O'Clock
- C. 8 O'Clock

10.

- **A.** A
- **B.** B
- **c**. C

12.

- **A.** A
- **B**. B
- **c**. c

13.

Which group has the most pieces of fruit?