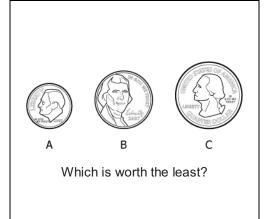

## Math Measurement K\_3

Student Name:\_\_\_\_\_

Date:\_\_\_\_\_



- **A**. A
- **B**. B
- **C**. C



- **A**. A
- **B**. B
- **C**. C



- **A**. A
- **B**. B
- **C**. C



- A. Wednesday
- **B.** Monday
- C. Tuesday

5



- **A**. A
- **B.** B
- **c**. C

Which has grown for the longest?

- A. .
- В. √
- c. 🙀



- A. 8 units
- B. 7 units
- C. 9 units



- **A.** A
- **B**. B
- **C**. C

9



- **A**. A
- **B.** B
- **c**. C

11.



- A. 10 O'Clock
- B. 9 O'Clock
- C. 8 O'Clock

10.



- **A.** A
- **B.** B
- **c**. C

12.



- **A.** A
- **B**. B
- **c**. c

13.



Which group has the most pieces of fruit?







15.



**A**. A

**B**. B

**C**. C

14.



**A.** 12

**B.** 11

**C**. 9

16.



**A.** A

**B**. B

**C**. C