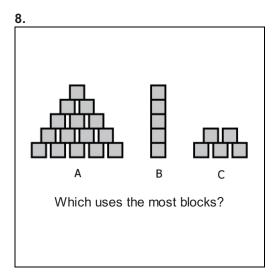

## Math Measurement K\_3

Student Name:\_\_\_\_\_

Date:\_\_\_\_\_



- **A**. A
- **B**. B
- **C**. C



- **A**. A
- **B**. B
- **C**. C



- **A**. A
- **B**. B
- **C**. C



- A. Wednesday
- **B.** Monday
- C. Tuesday

5



- **A**. A
- **B.** B
- **c**. C

Which has grown for the longest?

- A. .
- В. √
- c. 🙀



- A. 8 units
- B. 7 units
- C. 9 units



- **A.** A
- **B**. B
- **C**. C

9



- **A**. A
- **B.** B
- **c**. C

11.



- A. 10 O'Clock
- B. 9 O'Clock
- C. 8 O'Clock

10.



- **A.** A
- **B.** B
- **c**. C

12.



- **A.** A
- **B**. B
- **c**. c

13.



Which group has the most pieces of fruit?







15.



**A**. A

**B**. B

**C**. C

14.



**A.** 12

**B.** 11

**C**. 9

16.



**A.** A

**B**. B

**C**. C