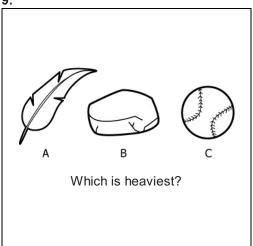

## Math Measurement K\_3

Student Name:\_\_\_\_\_

Date:\_\_\_\_\_



- **A**. A
- **B**. B
- **C**. C



- **A**. A
- **B**. B
- **C**. C



- **A**. A
- **B**. B
- **C**. C



- A. Wednesday
- **B.** Monday
- C. Tuesday

5



- **A**. A
- **B.** B
- **c**. C

Which has grown for the longest?

- A. .
- В. √
- c. 🙀



- A. 8 units
- B. 7 units
- C. 9 units



- **A.** A
- **B**. B
- **C**. C

9



- **A**. A
- **B.** B
- **c**. C

11.



- A. 10 O'Clock
- B. 9 O'Clock
- C. 8 O'Clock

10.



- **A.** A
- **B.** B
- **c**. C

12.



- **A.** A
- **B**. B
- **c**. c

13.



Which group has the most pieces of fruit?







15.



**A**. A

**B**. B

**C**. C

14.



**A.** 12

**B.** 11

**C**. 9

16.



**A.** A

**B**. B

**C**. C