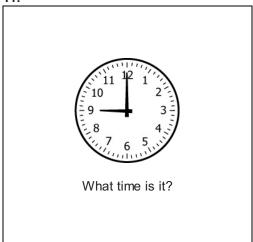

11.

- A. 10 O'Clock
- B. 9 O'Clock
- C. 8 O'Clock

10.

- **A.** A
- **B.** B
- **c**. C

12.

- **A.** A
- **B**. B
- **c**. c

13.

Which group has the most pieces of fruit?