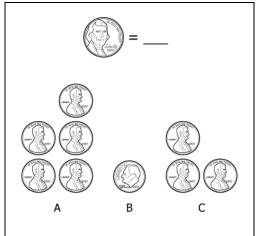

## Math Measurement K\_3

Student Name:\_\_\_\_\_

Date:\_\_\_\_\_



- **A**. A
- **B**. B
- **C**. C



- **A**. A
- **B**. B
- **C**. C



- **A**. A
- **B**. B
- **C**. C



- A. Wednesday
- **B.** Monday
- C. Tuesday

5



- **A**. A
- **B.** B
- **c**. C

Which has grown for the longest?

- A. .
- В. √
- c. 🙀



- A. 8 units
- B. 7 units
- C. 9 units



- **A.** A
- **B**. B
- **C**. C

9



- **A**. A
- **B.** B
- **c**. C

11.



- A. 10 O'Clock
- B. 9 O'Clock
- C. 8 O'Clock

10.



- **A.** A
- **B.** B
- **c**. C

12.



- **A.** A
- **B**. B
- **c**. c

13.



Which group has the most pieces of fruit?







15.



**A**. A

**B**. B

**C**. C

14.



**A.** 12

**B.** 11

**C**. 9

16.



**A.** A

**B**. B

**C**. C