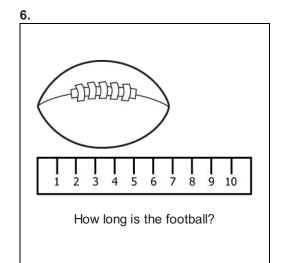

## Math Measurement K\_3

Student Name:\_\_\_\_\_

Date:\_\_\_\_\_



- **A**. A
- **B**. B
- **C**. C



- **A**. A
- **B**. B
- **C**. C



- **A**. A
- **B**. B
- **C**. C



- A. Wednesday
- **B.** Monday
- C. Tuesday

5



- **A**. A
- **B.** B
- **c**. C

Which has grown for the longest?

- A. .
- В. √
- c. 🙀



- A. 8 units
- B. 7 units
- C. 9 units



- **A.** A
- **B**. B
- **C**. C

9



- **A**. A
- **B.** B
- **c**. C

11.



- A. 10 O'Clock
- B. 9 O'Clock
- C. 8 O'Clock

10.



- **A.** A
- **B.** B
- **c**. C

12.



- **A.** A
- **B**. B
- **c**. c

13.



Which group has the most pieces of fruit?







15.



**A**. A

**B**. B

**C**. C

14.



**A.** 12

**B.** 11

**C**. 9

16.



**A.** A

**B**. B

**C**. C