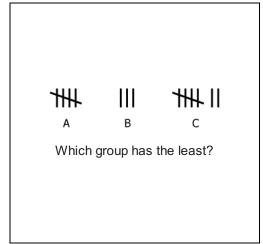

5

- **A**. A
- **B.** B
- **c**. C

Which has grown for the longest?

- A. .
- В. √
- c. 🙀

- A. 8 units
- B. 7 units
- C. 9 units

- **A.** A
- **B**. B
- **C**. C

9

- **A**. A
- **B.** B
- **c**. C