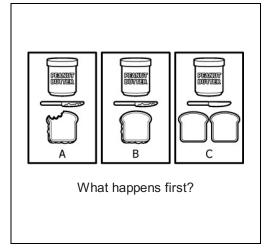

5

- **A**. A
- **B.** B
- **c**. C

Which has grown for the longest?

- A. .
- В. √
- c. 🙀

- A. 8 units
- B. 7 units
- C. 9 units

- **A.** A
- **B**. B
- **C**. C

9

- **A**. A
- **B.** B
- **c**. C