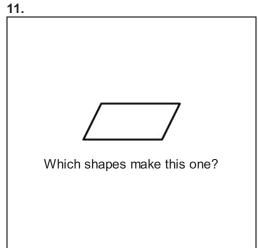

|
|---------------------|---------------------|
|                     |                     |
|                     | Find the rectangle. |

- A. \_\_\_\_
- в. \_\_\_\_
- c.

| 8.                                     |
|----------------------------------------|
|                                        |
|                                        |
|                                        |
|                                        |
|                                        |
| I have 2 long sides and 2 short sides. |
| What am I?                             |
|                                        |
|                                        |
|                                        |
|                                        |

- A. \_\_\_\_
- c. /



- **A**. A
- **B.** B
- **c**. c





10.





13.



- A. squares
- B. triangles
- C. circles







14.



- **A**. A
- **B.** B
- **c**. c

16.