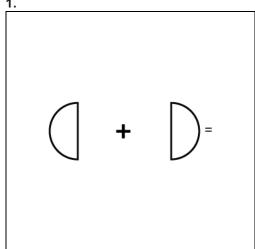

## Math Geometry K\_1

Student Name:\_\_\_\_\_

Date:\_\_\_\_\_

1

- **A**. |
- в. 🛆
- c. ( )

3.

Find the square.

- А. 🗌
- В.
- c. (