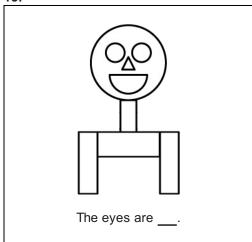

-------------|---------------------|
|                     |                     |
|                     | Find the rectangle. |

- A. \_\_\_\_
- в. \_\_\_\_
- c.

| 8.                                     |
|----------------------------------------|
|                                        |
|                                        |
|                                        |
|                                        |
|                                        |
| I have 2 long sides and 2 short sides. |
| What am I?                             |
|                                        |
|                                        |
|                                        |
|                                        |

- A. \_\_\_\_
- c. /



- **A**. A
- **B.** B
- **c**. c





10.





13.



- A. squares
- B. triangles
- C. circles







14.



- **A**. A
- **B.** B
- **c**. c

16.