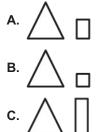

--------------------|---------------------|
|                     |                     |
|                     | Find the rectangle. |

- A. \_\_\_\_
- в. \_\_\_\_
- c.

| 8.                                     |
|----------------------------------------|
|                                        |
|                                        |
|                                        |
|                                        |
|                                        |
| I have 2 long sides and 2 short sides. |
| What am I?                             |
|                                        |
|                                        |
|                                        |
|                                        |

- A. \_\_\_\_
- c. /



- **A**. A
- **B.** B
- **c**. c





10.





13.



- A. squares
- B. triangles
- C. circles







14.



- **A**. A
- **B.** B
- **c**. c

16.