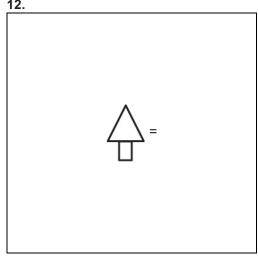

|---------------------|---------------------|
|                     |                     |
|                     | Find the rectangle. |

- A. \_\_\_\_
- в. \_\_\_\_
- c.

| 8.                                     |
|----------------------------------------|
|                                        |
|                                        |
|                                        |
|                                        |
|                                        |
| I have 2 long sides and 2 short sides. |
| What am I?                             |
|                                        |
|                                        |
|                                        |
|                                        |

- A. \_\_\_\_
- c. /



- **A**. A
- **B.** B
- **c**. c





10.





13.



- A. squares
- B. triangles
- C. circles







14.



- **A**. A
- **B.** B
- **c**. c

16.