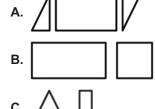

|
|---------------------|---------------------|
|                     |                     |
|                     | Find the rectangle. |

- A. \_\_\_\_
- в. \_\_\_\_
- c.

| 8.                                     |
|----------------------------------------|
|                                        |
|                                        |
|                                        |
|                                        |
|                                        |
| I have 2 long sides and 2 short sides. |
| What am I?                             |
|                                        |
|                                        |
|                                        |
|                                        |

- A. \_\_\_\_
- c. /



- **A**. A
- **B.** B
- **c**. c





10.





13.



- A. squares
- B. triangles
- C. circles







14.



- **A**. A
- **B.** B
- **c**. c

16.