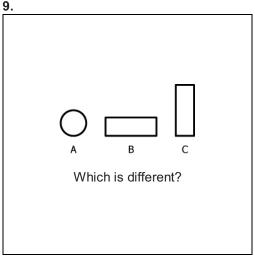

- A. \_\_\_\_
- c. /

- **A**. A
- **B.** B
- **c**. c

10.

13.

- A. squares
- B. triangles
- C. circles

14.

- **A**. A
- **B.** B
- **c**. c

16.