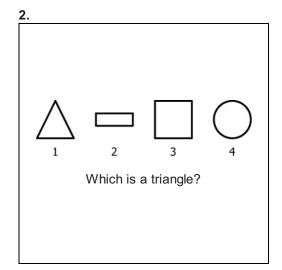

## Math Geometry K\_1

Student Name:\_\_\_\_\_

Date:\_\_\_\_\_

1

- **A**. |
- в. 🛆
- c. ( )

3.

Find the square.

- А. 🗌
- В.
- c. (