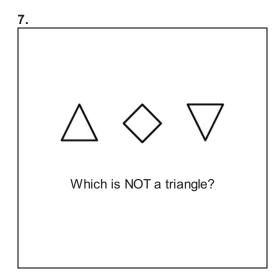

- **A**. 4
- **B.** 3
- **C**. 1

4

A. /

В.

c.

How many squares?

- **A.** 1
- **B.** 3
- **C.** 2

- A. \_\_\_\_
- в. 🔷
- c. 🗸