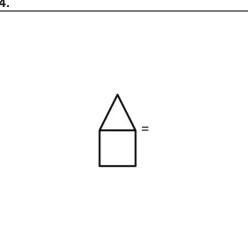

- **A**. 4
- **B.** 3
- **C**. 1

4

A. /

В.

c.

How many squares?

- **A.** 1
- **B.** 3
- **C.** 2

- A. \_\_\_\_
- в. 🔷
- c. 🗸